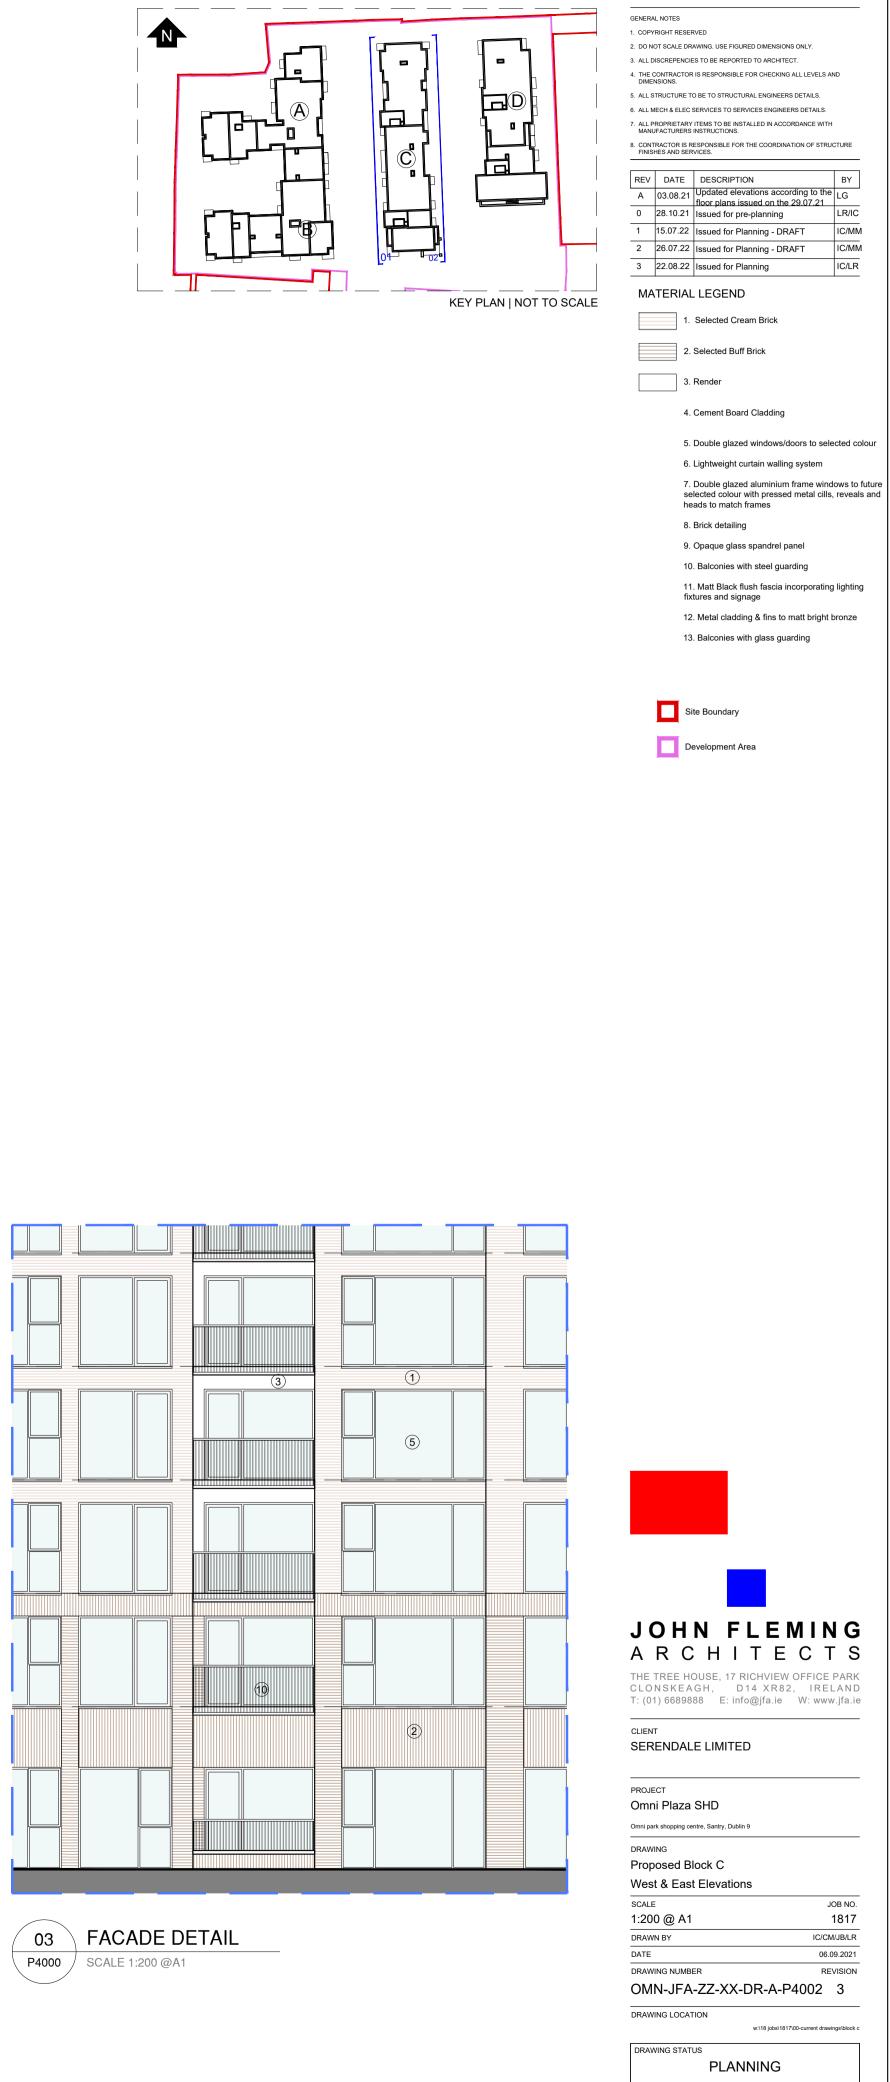

| Eleventh Floor                                                                 |   |   |                                 | Parapet Level<br>+92.700 | 3 |  |
|--------------------------------------------------------------------------------|---|---|---------------------------------|--------------------------|---|--|
| ${\text{Tenth Floor}} $                                                        |   |   |                                 |                          |   |  |
|                                                                                |   | 2 | Parapet Level<br>+86.700<br>▼ 3 |                          |   |  |
| Eighth Floor                                                                   |   |   |                                 |                          |   |  |
| Seventh Floor                                                                  |   |   |                                 |                          |   |  |
| Sixth Floor<br>52<br>52<br>100<br>111<br>100<br>100<br>100<br>100<br>100<br>10 |   |   |                                 |                          |   |  |
| Fifth Floor<br>+73.200<br>- ▼                                                  |   |   |                                 |                          |   |  |
| Fourth Floor                                                                   |   |   |                                 |                          |   |  |
| Third Floor                                                                    |   |   |                                 |                          |   |  |
| Second Floor                                                                   |   |   |                                 |                          |   |  |
| First Floor                                                                    |   |   |                                 |                          |   |  |
|                                                                                |   |   |                                 |                          |   |  |
| Ground Floor<br>+56.900                                                        |   |   |                                 |                          |   |  |
| 02 EAST ELEVATION<br>P4000 SCALE 1:200 @A1                                     | N |   |                                 |                          |   |  |
|                                                                                |   |   |                                 |                          |   |  |

P4000 / SCALE 1:200 @A1

0

01 WEST ELEVATION

|                                |                    |          | Parapet Level |      |   | Parapet Lev<br>+93.300 |   |
|--------------------------------|--------------------|----------|---------------|------|---|------------------------|---|
| Eleventh Floor<br>+91.200<br>V |                    | <b>\</b> |               | <br> |   |                        |   |
|                                | <br>               |          |               |      |   |                        |   |
| Ninth Floor<br>+85.200<br>✔    |                    |          |               |      |   |                        | 2 |
| Eighth Floor<br>+82.200<br>- ✔ | 3000<br>           |          |               |      | 5 | (4)                    |   |
| Seventh Floor<br>+79.200<br>   | 3000<br>           |          |               |      |   |                        |   |
| Sixth Floor<br>+76.200<br>🔽    | -<br>3000<br>      |          |               |      |   |                        |   |
| Fifth Floor<br>+73.200<br>- V  | →<br>3000<br>→ → → | 35800    |               |      |   |                        |   |
| Fourth Floor<br>+70.200<br>- V | 3000<br>           |          |               |      |   |                        |   |
| Third Floor<br>+67.200<br>- V  | 3000<br>           |          |               |      |   |                        |   |
| Second Floor<br>+64.200        | <br>↓              |          |               |      |   |                        |   |
| First Floor<br>+61.200<br>- V  | <br>3000<br>       |          |               |      |   |                        |   |
|                                | 4300               | 1325     |               |      |   |                        |   |

\_\_\_\_\_

Parapet Level +98.025 \_ \_ \_\_\_\_ \_\_ \_\_ \_\_ \_\_ Parapet Level +96.275 \_\_\_\_\_\_\_\_\_\_\_\_

|               | Parapet Level<br>+92.700 | N |
|---------------|--------------------------|---|
|               | 3                        |   |
|               |                          |   |
| Parapet Level |                          |   |
| 3             |                          |   |
|               |                          |   |
|               |                          |   |
|               |                          |   |
|               |                          |   |
|               |                          |   |
|               |                          |   |
|               |                          |   |
|               |                          |   |
|               |                          |   |