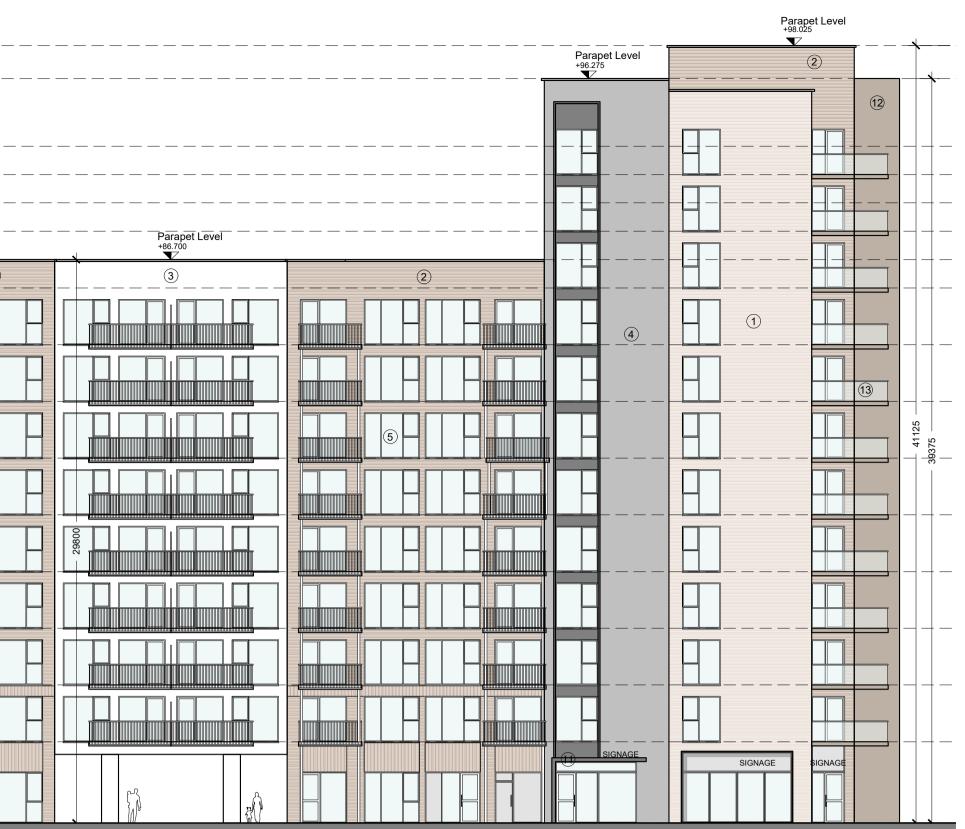

| Eleventh Floor                                                                 |   |   |                                 | Parapet Level<br>+92.700 | 3 |  |
|--------------------------------------------------------------------------------|---|---|---------------------------------|--------------------------|---|--|
| ${\text{Tenth Floor}} $                                                        |   |   |                                 |                          |   |  |
|                                                                                |   | 2 | Parapet Level<br>+86.700<br>▼ 3 |                          |   |  |
| Eighth Floor                                                                   |   |   |                                 |                          |   |  |
| Seventh Floor                                                                  |   |   |                                 |                          |   |  |
| Sixth Floor<br>52<br>52<br>100<br>111<br>100<br>100<br>100<br>100<br>100<br>10 |   |   |                                 |                          |   |  |
| Fifth Floor<br>+73.200<br>- ▼                                                  |   |   |                                 |                          |   |  |
| Fourth Floor                                                                   |   |   |                                 |                          |   |  |
| Third Floor                                                                    |   |   |                                 |                          |   |  |
| Second Floor                                                                   |   |   |                                 |                          |   |  |
| First Floor                                                                    |   |   |                                 |                          |   |  |
|                                                                                |   |   |                                 |                          |   |  |
| Ground Floor<br>+56.900                                                        |   |   |                                 |                          |   |  |
| 02 EAST ELEVATION<br>P4000 SCALE 1:200 @A1                                     | N |   |                                 |                          |   |  |
|                                                                                |   |   |                                 |                          |   |  |

P4000 / SCALE 1:200 @A1

0

01 WEST ELEVATION

|                                |                    |          | Parapet Level |      |   | Parapet Lev<br>+93.300 |   |
|--------------------------------|--------------------|----------|---------------|------|---|------------------------|---|
| Eleventh Floor<br>+91.200<br>V |                    | <b>\</b> |               | <br> |   |                        |   |
|                                | <br>               |          |               |      |   |                        |   |
| Ninth Floor<br>+85.200<br>✔    |                    |          |               |      |   |                        | 2 |
| Eighth Floor<br>+82.200<br>- ✔ | 3000<br>           |          |               |      | 5 | (4)                    |   |
| Seventh Floor<br>+79.200<br>   | 3000<br>           |          |               |      |   |                        |   |
| Sixth Floor<br>+76.200<br>🔽    | -<br>3000<br>      |          |               |      |   |                        |   |
| Fifth Floor<br>+73.200<br>- V  | →<br>3000<br>→ → → | 35800    |               |      |   |                        |   |
| Fourth Floor<br>+70.200<br>- V | 3000<br>           |          |               |      |   |                        |   |
| Third Floor<br>+67.200<br>- V  | 3000<br>           |          |               |      |   |                        |   |
| Second Floor<br>+64.200        | <br>↓              |          |               |      |   |                        |   |
| First Floor<br>+61.200<br>- V  | <br>3000<br>       |          |               |      |   |                        |   |
|                                | 4300               | 1325     |               |      |   |                        |   |

\_\_\_\_\_

Parapet Level +98.025 \_ \_ \_\_\_\_ \_\_ \_\_ \_\_ \_\_ Parapet Level +96.275 \_\_\_\_\_\_\_\_\_\_\_\_

|               | Parapet Level<br>+92.700 | N |
|---------------|--------------------------|---|
|               | 3                        |   |
|               |                          |   |
| Parapet Level |                          |   |
| 3             |                          |   |
|               |                          |   |
|               |                          |   |
|               |                          |   |
|               |                          |   |
|               |                          |   |
|               |                          |   |
|               |                          |   |
|               |                          |   |
|               |                          |   |